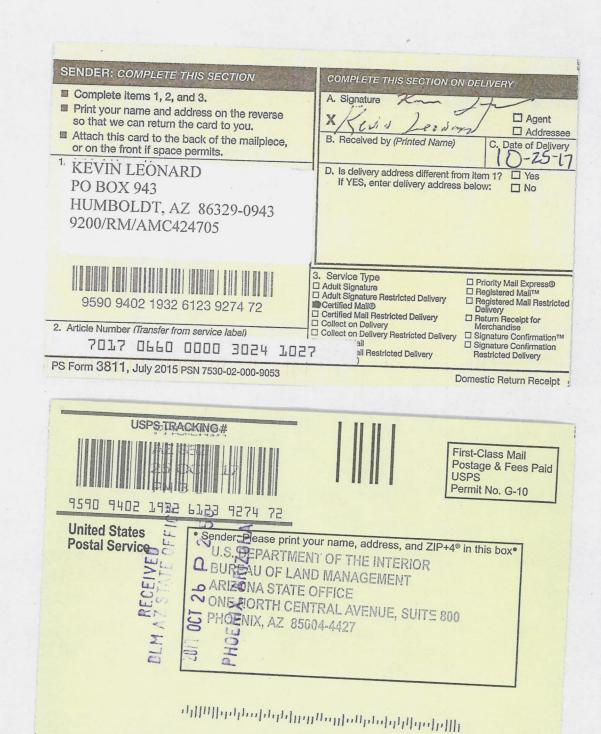

michael & Wernes

| SENDER: COMPLETE THIS SECTION                                                                                                                                                                                                                                                                | COMPLETE THIS SECTION ON DELIVERY                                                                                                            |
|----------------------------------------------------------------------------------------------------------------------------------------------------------------------------------------------------------------------------------------------------------------------------------------------|----------------------------------------------------------------------------------------------------------------------------------------------|
| <ul> <li>Complete items 1, 2, and 3. Also complete item 4 if Restricted Delivery is desired.</li> <li>Print your name and address on the reverse so that we can return the card to you.</li> <li>Attach this card to the back of the mailpiece, or on the front if space permits.</li> </ul> | As Signature  Agent  Addressee  B. Received by (Printed Name)  C. Date of Delivery  Address different from item 12 Yes                       |
| 1. Article Addressed to:                                                                                                                                                                                                                                                                     | If YES, enter delivery address below:   No                                                                                                   |
| KEVIN LEONARD<br>WARREN SMITH<br>10149 E DURHAM RD                                                                                                                                                                                                                                           | 2015 MAY 20 P 2:51                                                                                                                           |
| DEWEY AZ 86327-5229<br>9310/RM/AMC429998                                                                                                                                                                                                                                                     | 3. Service Type  Certified Mail® ☐ Priority Mail Express™ ☐ Registered ☐ Return Receipt for Merchandise ☐ Insured Mail ☐ Collect on Delivery |
|                                                                                                                                                                                                                                                                                              | 4. Restricted Delivery? (Extra Fee)                                                                                                          |
| 2. Article Number (Transfer from service label) 7014 0150                                                                                                                                                                                                                                    | 0000 5453 6889                                                                                                                               |
| PS Form 3811, July 2013 Domestic Retu                                                                                                                                                                                                                                                        | ırn Receipt                                                                                                                                  |

Contract Con

UNITED STATES POSTAL SERVICE

18 MAY '15

First-Class Mail Postage & Fees Paid USPS Permit No. G-10

• Sender: Please print your name, address, and ZIP+4® in this box®

U.S. DEPARTMENT OF THE INTERIOR BUREAU OF LAND MANAGEMENT ARIZONA STATE OFFICE ONE NORTH CENTRAL AVENUE, SUITE 800 PHOENIX, AZ 85004-4427